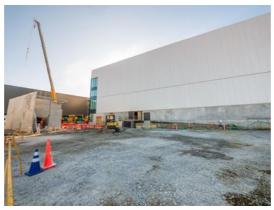

As a result, 104 in-ground columns have been needed to strengthen the area to the same level as the rest of the site.

This remediation work in this area delayed the crucial underground power connection to the facility being made, as the cables run through this area. Now this connection work is well underway with the main switchboards being lifted into place.