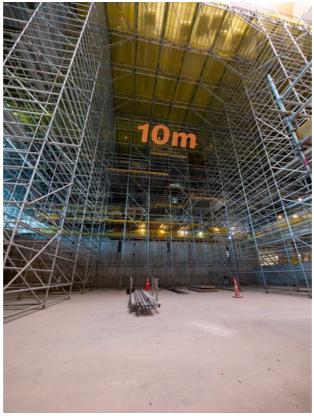

#### **Pools**

Space is also being cleared in the 50-metre competition pool and five-metre-deep dive well, in preparation for the pool sides and floor to be installed around the middle of the year.

From the bottom of the dive pool, it sure looks a long way up to the 10-metre platform.