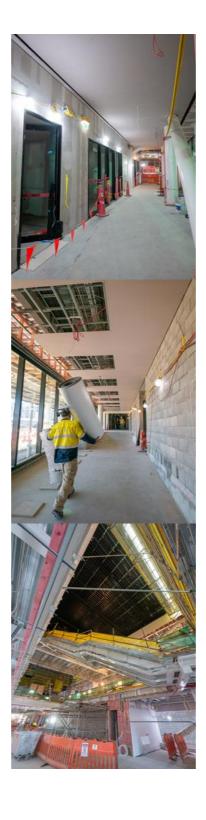

## Scaffolidng out ceilings in

A large amount of scaffolding is currently being removed from the central entry area, revealing the substantial ceilings above.

As you can see below, the removal of the scaffolding also allows more of the joinery and 780 linear metres of glazing to be installed around the 30,000m2 facility.