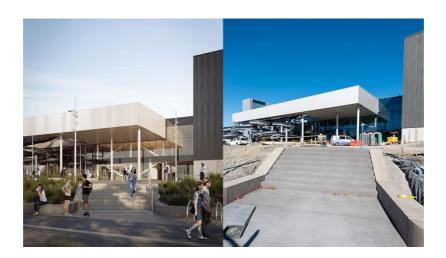

## Scaffolidng out ceilings in

A large amount of scaffolding is currently being removed from the central entry area, revealing the substantial ceilings above.

As you can see below, the removal of the scaffolding also allows more of the joinery and 780 linear metres of glazing to be installed around the 30,000m2 facility.