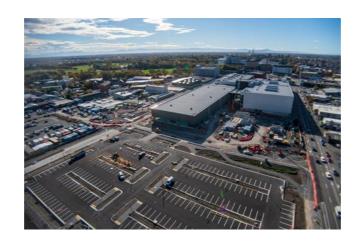

#### Landscaping

Staying outside, work constructing the 550 car parks, footpaths and cycle parks is progressing well.

Next month planting will also get underway. 275 large tree types, 650 smaller trees, around 19,000 plants and grass will be added around the outside of the facility.