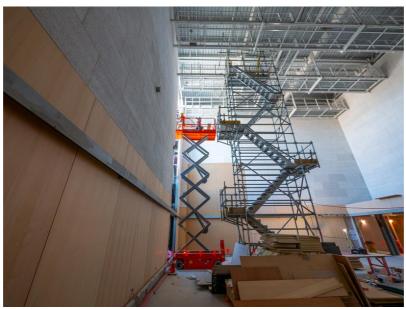

## Scaffolidng out ceilings in

A large amount of scaffolding is currently being removed from the central entry area, revealing the substantial ceilings above.

As you can see below, the removal of the scaffolding also allows more of the joinery and 780 linear metres of glazing to be installed around the 30,000m2 facility.