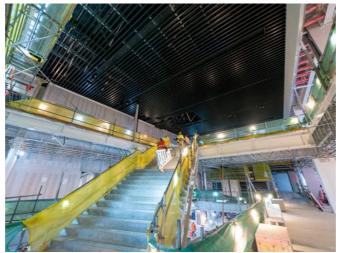

#### **Pools**

Space is also being cleared in the 50-metre competition pool and five-metre-deep dive well, in preparation for the pool sides and floor to be installed around the middle of the year.

From the bottom of the dive pool, it sure looks a long way up to the 10-metre platform.