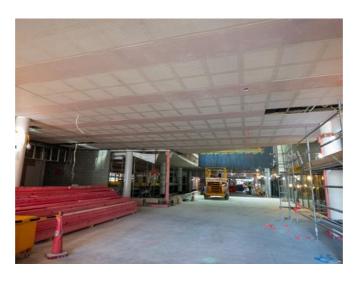

## Scaffolidng out ceilings in

A large amount of scaffolding is currently being removed from the central entry area, revealing the substantial ceilings above.

As you can see below, the removal of the scaffolding also allows more of the joinery and 780 linear metres of glazing to be installed around the 30,000m2 facility.